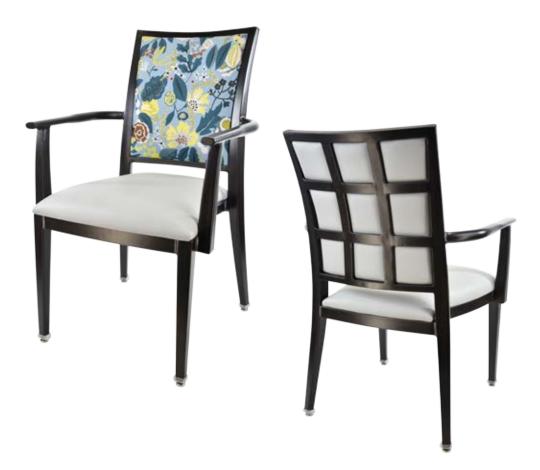

# **SALERNO**

CA-3775-A

| DIMENSIONS |         |        |
|------------|---------|--------|
| Width      | Overall | 23½"   |
|            | Seat    | 19½"   |
|            | Arm     | 23½"   |
| Height     | Overall | 37¼"   |
|            | Seat    | 18½"   |
|            | Arm     | 26¼"   |
| Depth      | Overall | 25¼"   |
|            | Seat    | 19"    |
|            | Weight  | 21 lbs |

COM 1.5 Yards 0.6 yds Seat - 0.9 yds Back

## FRAME

Fully welded frame in lightweight aluminum.

## FINISH

Over 25 frame choices in powdercoat or wood grain finish.

## **UPHOLSTERY**

Over 900 fabric or vinyl choices. COM is accepted.

## GLIDES

Deluxe metal glides or plastic glides.

## **UPGRADES**

Tufted, welted or nailhead seats and backs. Casters also available.

## **REGULATIONS**

All chairs are CAL-117 fire rating certified. CAL-133 is optional.