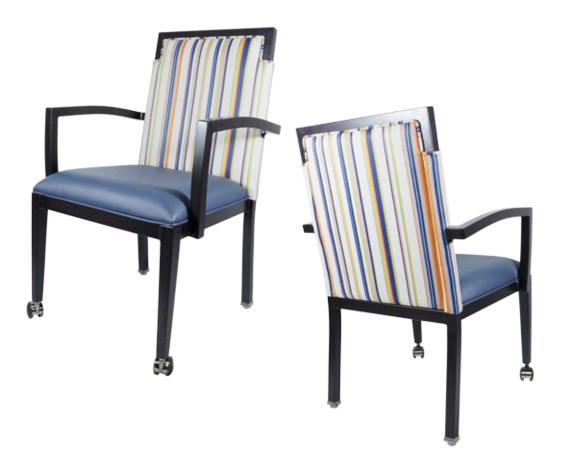

# **RICHMOND**

CA-4030-A

| DIMENSIONS |         |        |
|------------|---------|--------|
| Width      | Overall | 23"    |
|            | Seat    | 19½"   |
|            | Arm     | 23"    |
| Height     | Overall | 37"    |
|            | Seat    | 18½"   |
|            | Arm     | 26"    |
| Depth      | Overall | 24¼"   |
|            | Seat    | 18½"   |
|            | Weight  | 21 lbs |

COM 1.6 Yards 0.6 yds Seat - 1 yd Back

## FRAME

Fully welded frame in lightweight aluminum.

## FINISH

Over 25 frame choices in powdercoat or wood grain finish.

## **UPHOLSTERY**

Over 900 fabric or vinyl choices. COM is accepted.

## GLIDES

Deluxe metal glides or plastic glides.

## **UPGRADES**

Tufted, welted or nailhead seats and backs. Casters also available.