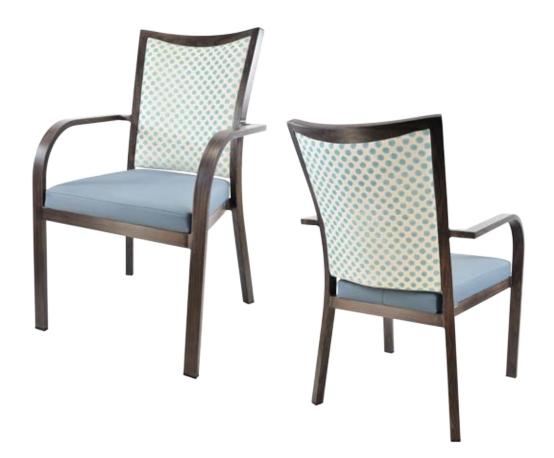

# RAVENNA

CA-3819-A

| DIMENSIONS |         |        |
|------------|---------|--------|
| Width      | Overall | 23"    |
|            | Seat    | 19"    |
|            | Arm     | 22½"   |
| Height     | Overall | 37"    |
|            | Seat    | 18½"   |
|            | Arm     | 25½"   |
| Depth      | Overall | 26¾"   |
|            | Seat    | 19"    |
|            | Weight  | 19 lbs |

## FRAME

Fully welded frame in lightweight aluminum.

## FINISH

Over 25 frame choices in powdercoat or wood grain finish.

## **UPHOLSTERY**

Over 900 fabric or vinyl choices. COM is accepted.