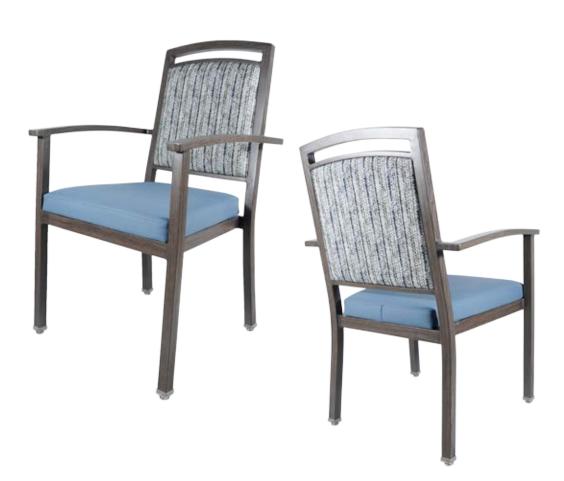

# HARPENDEN

CA-4029-A

| DIMENSIONS |         |        |
|------------|---------|--------|
| Width      | Overall | 22½"   |
|            | Seat    | 19"    |
|            | Arm     | 22¼"   |
| Height     | Overall | 37¾"   |
|            | Seat    | 18½"   |
|            | Arm     | 26"    |
| Depth      | Overall | 23¾"   |
|            | Seat    | 19"    |
|            | Weight  | 20 lbs |

## FRAME

Fully welded frame in lightweight aluminum.

## FINISH

Over 25 frame choices in powdercoat or wood grain finish.

## **UPHOLSTERY**

Over 900 fabric or vinyl choices. COM is accepted.