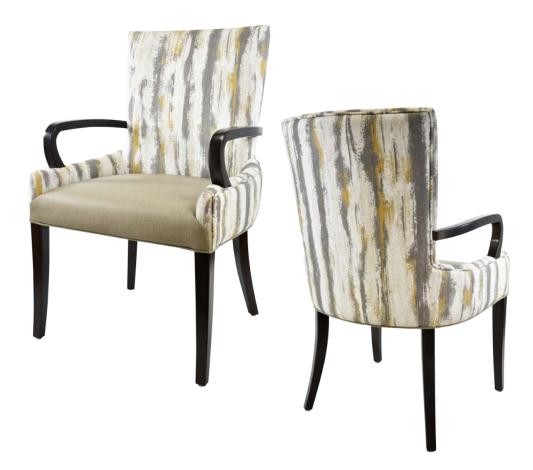

## TRENTON CW-3997-A

| DIMENSIONS |         |        |  |  |  |  |
|------------|---------|--------|--|--|--|--|
| Width      | Overall | 25"    |  |  |  |  |
|            | Seat    | 20"    |  |  |  |  |
|            | Arm     | 25"    |  |  |  |  |
| Height     | Overall | 40½"   |  |  |  |  |
|            | Seat    | 20½"   |  |  |  |  |
|            | Arm     | 28"    |  |  |  |  |
| Depth      | Overall | 27¼"   |  |  |  |  |
|            | Seat    | 20"    |  |  |  |  |
|            | Weight  | 29 lbs |  |  |  |  |

COM 2.2 Yards 0.7 yd Seat - 1.5 yd Back

| FRAME                                    | FINISH                         | UPHOLSTERY                                               | GLIDES                   | UPGRADES                                          | REGULATIONS                                                                  |
|------------------------------------------|--------------------------------|----------------------------------------------------------|--------------------------|---------------------------------------------------|------------------------------------------------------------------------------|
| Solid<br>European<br>beechwood<br>frame. | 7 wood grain<br>frame choices. | Over 900 fabric<br>or vinyl choices.<br>COM is accepted. | Plastic nylon<br>glides. | Tufted, welted or<br>nailhead seats and<br>backs. | All chairs are CAL-<br>117 fire rating<br>certified. CAL-133<br>is optional. |