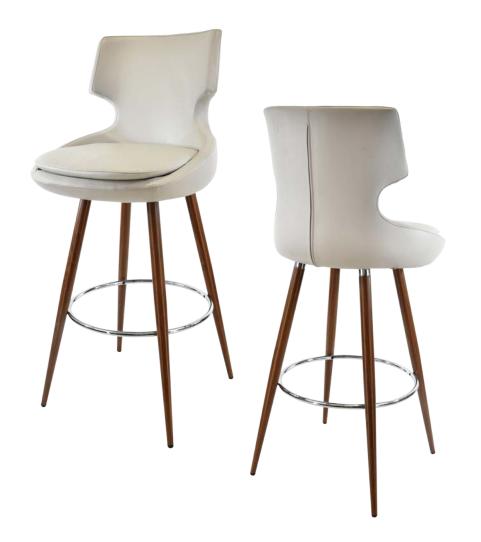

# **SAMARA**

BM-4010

| DIMENSIONS |         |        |  |  |  |
|------------|---------|--------|--|--|--|
| Width      | Overall | 21½"   |  |  |  |
|            | Seat    | 19"    |  |  |  |
|            | Arm     | -      |  |  |  |
| Height     | Overall | 45"    |  |  |  |
|            | Seat    | 31"    |  |  |  |
|            | Arm     | -      |  |  |  |
| Depth      | Overall | 22½"   |  |  |  |
|            | Seat    | 17½"   |  |  |  |
|            | Weight  | 28 lbs |  |  |  |