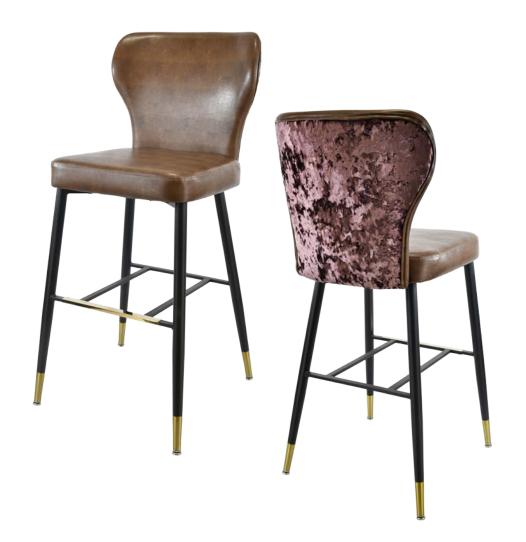

# OASIS

| DIMENSIONS |         |        |  |  |  |  |
|------------|---------|--------|--|--|--|--|
| Width      | Overall | 20¾"   |  |  |  |  |
|            | Seat    | 18"    |  |  |  |  |
|            | Arm     | -      |  |  |  |  |
| Height     | Overall | 43¾"   |  |  |  |  |
|            | Seat    | 30"    |  |  |  |  |
|            | Arm     | -      |  |  |  |  |
| Depth      | Overall | 24¼"   |  |  |  |  |
|            | Seat    | 17½"   |  |  |  |  |
|            | Weight  | 25 lbs |  |  |  |  |

COM 1.7 Yards
0.7 yds Seat - 1.0 yds Back

| _ |    |   | ١. | ١, |    |
|---|----|---|----|----|----|
| - | ᆫ  | L | ١ı | w  | lΕ |
|   | ı١ | ℯ | ٦I | v  | _  |

Fully welded frame in durable steel.

#### FINISH

Over 25 frame choices in powdercoat or wood grain finish.

### **UPHOLSTERY**

Over 900 fabric or vinyl choices. COM is accepted.

#### GLIDES

Deluxe metal glides or plastic glides.

#### **UPGRADES**

Tufted, welted or nailhead seat.

#### **REGULATIONS**

All chairs are CAL-117 fire rating certified. CAL-133 is optional.