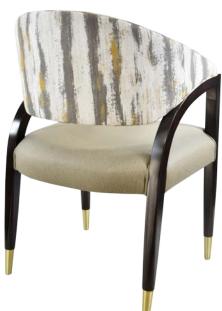

## DANNA CW-3999-A

| DIMENSIONS |         |        |  |  |  |  |  |
|------------|---------|--------|--|--|--|--|--|
|            | Overall | 24"    |  |  |  |  |  |
| Width      | Seat    | 20"    |  |  |  |  |  |
|            | Arm     | 24"    |  |  |  |  |  |
|            | Overall | 35"    |  |  |  |  |  |
| Height     | Seat    | 20"    |  |  |  |  |  |
|            | Arm     | 27"    |  |  |  |  |  |
| Danth      | Overall | 24"    |  |  |  |  |  |
| Depth      | Seat    | 20"    |  |  |  |  |  |
|            | Weight  | 27 lbs |  |  |  |  |  |

COM 2.0 Yards 0.7 yd Seat - 1.3 yd Back

| FRAME                                    | FINISH                         | UPHOLSTERY                                               | GLIDES                   | UPGRADES                                          | REGULATIONS                                                                  |
|------------------------------------------|--------------------------------|----------------------------------------------------------|--------------------------|---------------------------------------------------|------------------------------------------------------------------------------|
| Solid<br>European<br>beechwood<br>frame. | 7 wood grain<br>frame choices. | Over 900 fabric<br>or vinyl choices.<br>COM is accepted. | Plastic nylon<br>glides. | Tufted, welted or<br>nailhead seats and<br>backs. | All chairs are CAL-<br>117 fire rating<br>certified. CAL-133<br>is optional. |