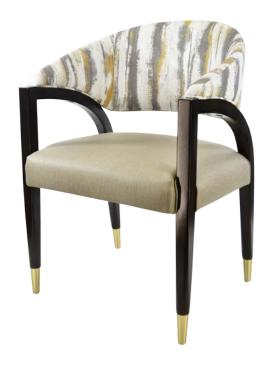

## DANNA CW-3999-A

| DIMENSIONS |         |        |  |  |  |  |  |
|------------|---------|--------|--|--|--|--|--|
|            | Overall | 24"    |  |  |  |  |  |
| Width      | Seat    | 20"    |  |  |  |  |  |
|            | Arm     | 24"    |  |  |  |  |  |
|            | Overall | 35"    |  |  |  |  |  |
| Height     | Seat    | 20"    |  |  |  |  |  |
|            | Arm     | 27"    |  |  |  |  |  |
| Danth      | Overall | 24"    |  |  |  |  |  |
| Depth      | Seat    | 20"    |  |  |  |  |  |
|            | Weight  | 27 lbs |  |  |  |  |  |

COM 2.0 Yards 0.7 yd Seat - 1.3 yd Back

| FRAME                                    | FINISH                         | UPHOLSTERY                                               | GLIDES                   | UPGRADES                                          | REGULATIONS                                                                  |
|------------------------------------------|--------------------------------|----------------------------------------------------------|--------------------------|---------------------------------------------------|------------------------------------------------------------------------------|
| Solid<br>European<br>beechwood<br>frame. | 7 wood grain<br>frame choices. | Over 900 fabric<br>or vinyl choices.<br>COM is accepted. | Plastic nylon<br>glides. | Tufted, welted or<br>nailhead seats and<br>backs. | All chairs are CAL-<br>117 fire rating<br>certified. CAL-133<br>is optional. |