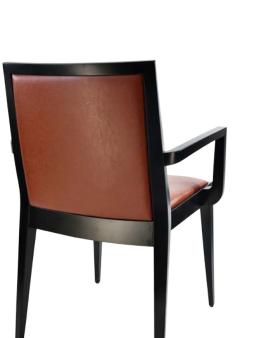

## CONSUL CW-0985-A

| DIMENSIONS |         |        |  |  |  |  |
|------------|---------|--------|--|--|--|--|
| Width      | Overall | 23½"   |  |  |  |  |
|            | Seat    | 17½"   |  |  |  |  |
|            | Arm     | 23½"   |  |  |  |  |
| Height     | Overall | 34"    |  |  |  |  |
|            | Seat    | 19"    |  |  |  |  |
|            | Arm     | 26½"   |  |  |  |  |
| Depth      | Overall | 23"    |  |  |  |  |
|            | Seat    | 15½"   |  |  |  |  |
|            | Weight  | 21 lbs |  |  |  |  |

COM 1.1 Yards 0.45 yds Seat - 0.65 yds Back

| FRAME                                    | FINISH                      | UPHOLSTERY                                               | GLIDES                   | UPGRADES                                          | REGULATIONS                                                                  |
|------------------------------------------|-----------------------------|----------------------------------------------------------|--------------------------|---------------------------------------------------|------------------------------------------------------------------------------|
| Solid<br>European<br>beechwood<br>frame. | 7 wood grain frame choices. | Over 900 fabric<br>or vinyl choices.<br>COM is accepted. | Plastic nylon<br>glides. | Tufted, welted or<br>nailhead seats and<br>backs. | All chairs are CAL-<br>117 fire rating<br>certified. CAL-133<br>is optional. |