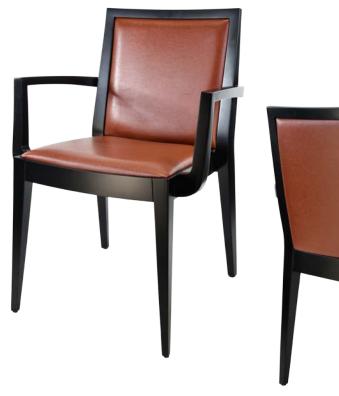

## CONSUL CW-0985-A

| DIMENSIONS |         |        |  |  |  |  |
|------------|---------|--------|--|--|--|--|
| Width      | Overall | 23½"   |  |  |  |  |
|            | Seat    | 17½"   |  |  |  |  |
|            | Arm     | 23½"   |  |  |  |  |
| Height     | Overall | 34"    |  |  |  |  |
|            | Seat    | 19"    |  |  |  |  |
|            | Arm     | 26½"   |  |  |  |  |
| Depth      | Overall | 23"    |  |  |  |  |
|            | Seat    | 15½"   |  |  |  |  |
|            | Weight  | 21 lbs |  |  |  |  |

COM 1.1 Yards 0.45 yds Seat - 0.65 yds Back

| FRAME                                    | FINISH                      | UPHOLSTERY                                               | GLIDES                   | UPGRADES                                          | REGULATIONS                                                                  |
|------------------------------------------|-----------------------------|----------------------------------------------------------|--------------------------|---------------------------------------------------|------------------------------------------------------------------------------|
| Solid<br>European<br>beechwood<br>frame. | 7 wood grain frame choices. | Over 900 fabric<br>or vinyl choices.<br>COM is accepted. | Plastic nylon<br>glides. | Tufted, welted or<br>nailhead seats and<br>backs. | All chairs are CAL-<br>117 fire rating<br>certified. CAL-133<br>is optional. |