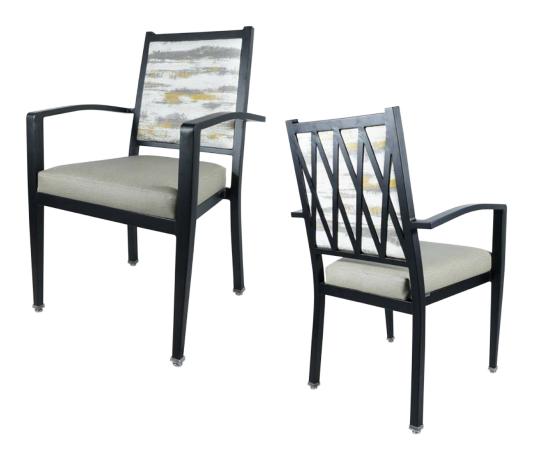

# **WEST**

CA-3972 -A

| DIMENSIONS |         |        |
|------------|---------|--------|
| Width      | Overall | 23"    |
|            | Seat    | 19"    |
|            | Arm     | 23"    |
| Height     | Overall | 36½"   |
|            | Seat    | 19"    |
|            | Arm     | 26"    |
| Depth      | Overall | 23¾"   |
|            | Seat    | 18¾"   |
|            | Weight  | 21 lbs |

COM 1.5 Yards

0.6 yds Seat - 0.9 yds Back

## FRAME

Fully welded frame in lightweight aluminum.

## FINISH

Over 25 frame choices in powdercoat or wood grain finish.

## **UPHOLSTERY**

Over 900 fabric or vinyl choices. COM is accepted.

## GLIDES

Deluxe metal glides or plastic glides.

#### **UPGRADES**

Tufted, welted or nailhead seats and backs. Casters also available.

## **REGULATIONS**

All chairs are CAL-117 fire rating certified. CAL-133 is optional.