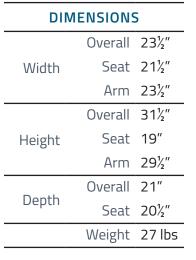

## WATSON CM-3959-A-QS

| FRAME                                      | FINISH                              | UPHOLSTERY                         | GLIDES                 | REGULATIONS                                                                  | PACKAGING                                          |
|--------------------------------------------|-------------------------------------|------------------------------------|------------------------|------------------------------------------------------------------------------|----------------------------------------------------|
| Fully welded<br>frame in<br>durable steel. | Wood grain<br>finish:<br>Brass Gold | Seat & Back fabric:<br>Blue Velvet | Black Nylon<br>glides. | All chairs are CAL-<br>117 fire rating<br>certified. CAL-133 is<br>optional. | Individual chair<br>wrapped with<br>foam in a box. |