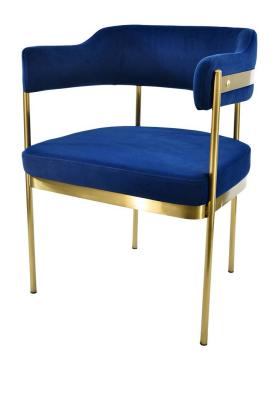

## WATSON CM-3959-A-QS

| FRAME                                      | FINISH                              | UPHOLSTERY                         | GLIDES                 | REGULATIONS                                                                  | PACKAGING                                          |
|--------------------------------------------|-------------------------------------|------------------------------------|------------------------|------------------------------------------------------------------------------|----------------------------------------------------|
| Fully welded<br>frame in<br>durable steel. | Wood grain<br>finish:<br>Brass Gold | Seat & Back fabric:<br>Blue Velvet | Black Nylon<br>glides. | All chairs are CAL-<br>117 fire rating<br>certified. CAL-133 is<br>optional. | Individual chair<br>wrapped with<br>foam in a box. |