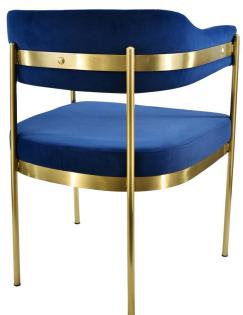

## WATSON CM-3959-A-QS

| FRAME                                      | FINISH                              | UPHOLSTERY                         | GLIDES                 | REGULATIONS                                                                  | PACKAGING                                          |
|--------------------------------------------|-------------------------------------|------------------------------------|------------------------|------------------------------------------------------------------------------|----------------------------------------------------|
| Fully welded<br>frame in<br>durable steel. | Wood grain<br>finish:<br>Brass Gold | Seat & Back fabric:<br>Blue Velvet | Black Nylon<br>glides. | All chairs are CAL-<br>117 fire rating<br>certified. CAL-133 is<br>optional. | Individual chair<br>wrapped with<br>foam in a box. |