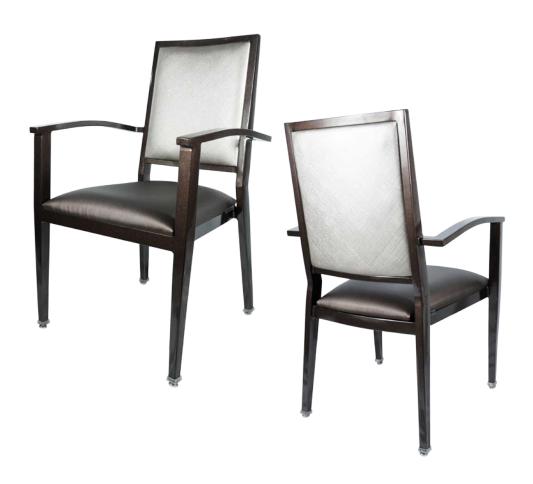

# TIVOLI FULL

CA-3836-U-A

| DIMENSIONS |         |        |
|------------|---------|--------|
| Width      | Overall | 22¾"   |
|            | Seat    | 19¼"   |
|            | Arm     | 22¾"   |
| Height     | Overall | 37½"   |
|            | Seat    | 19"    |
|            | Arm     | 26"    |
| Depth      | Overall | 24"    |
|            | Seat    | 19¼"   |
|            | Weight  | 20 lbs |

COM 1.1 Yards

0.5 yds Seat - 0.6 yds Back

Side chair, barstool and counter-height chair also available

## FRAME

Fully welded frame in lightweight aluminum.

#### FINISH

Over 25 frame choices in powdercoat or wood grain finish.

# **UPHOLSTERY**

Over 900 fabric or vinyl choices. COM is accepted.

#### GLIDES

Deluxe metal glides or plastic glides.