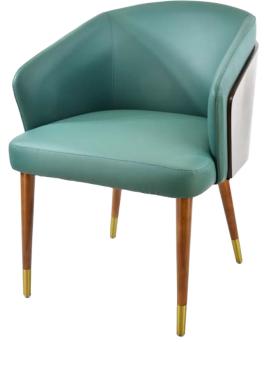

# SOVEREIGN BOIS

| DIMENSIONS |         |        |
|------------|---------|--------|
| Width      | Overall | 22¾″   |
|            | Seat    | 19″    |
|            | Arm     | 22¾″   |
| Height     | Overall | 30¾″   |
|            | Seat    | 18½″   |
|            | Arm     | 25″    |
| Depth      | Overall | 24¾″   |
|            | Seat    | 19½"   |
|            | Weight  | 34 lbs |