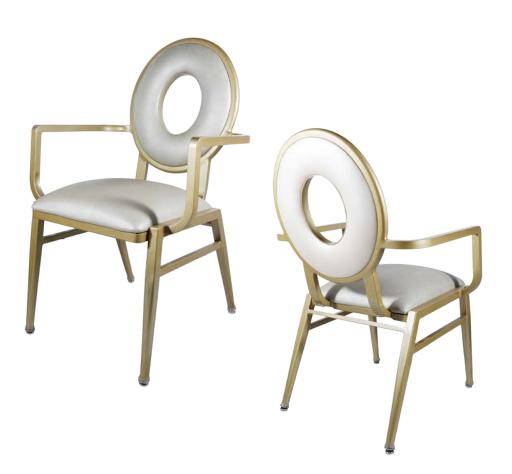

# **RHYTHM**

CA-3955-A

| DIMENSIONS |         |        |
|------------|---------|--------|
| Width      | Overall | 24"    |
|            | Seat    | 16"    |
|            | Arm     | 24"    |
| Height     | Overall | 38¼"   |
|            | Seat    | 19"    |
|            | Arm     | 26"    |
| Depth      | Overall | 24"    |
|            | Seat    | 16¼"   |
|            | Weight  | 17 lbs |

# FRAME

Fully welded frame in lightweight aluminum.

# FINISH

Over 25 frame choices in powdercoat or wood grain finish.

# **UPHOLSTERY**

Over 900 fabric or vinyl choices. COM is accepted.