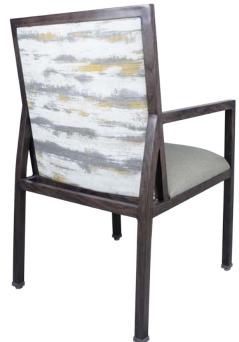

# **PATRICK**

CA-3987-A

| DIMENSIONS |         |        |  |  |  |  |
|------------|---------|--------|--|--|--|--|
| Width      | Overall | 22¾"   |  |  |  |  |
|            | Seat    | 20"    |  |  |  |  |
|            | Arm     | 22¾"   |  |  |  |  |
| Height     | Overall | 36¾"   |  |  |  |  |
|            | Seat    | 18½"   |  |  |  |  |
|            | Arm     | 26"    |  |  |  |  |
| Depth      | Overall | 24"    |  |  |  |  |
|            | Seat    | 17½"   |  |  |  |  |
|            | Weight  | 25 lbs |  |  |  |  |

Fully welded frame in lightweight aluminum.

## **UPHOLSTERY**

Over 900 fabric or vinyl choices. COM is accepted.