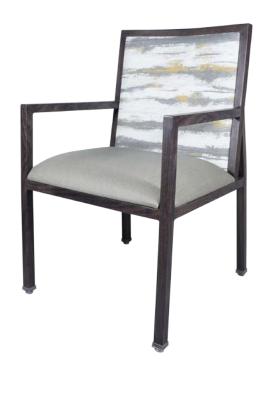

# **PATRICK**

CA-3987-A

| DIMENSIONS |         |        |  |  |  |  |
|------------|---------|--------|--|--|--|--|
| Width      | Overall | 22¾"   |  |  |  |  |
|            | Seat    | 20"    |  |  |  |  |
|            | Arm     | 22¾"   |  |  |  |  |
| Height     | Overall | 36¾"   |  |  |  |  |
|            | Seat    | 18½"   |  |  |  |  |
|            | Arm     | 26"    |  |  |  |  |
| Depth      | Overall | 24"    |  |  |  |  |
|            | Seat    | 17½"   |  |  |  |  |
|            | Weight  | 25 lbs |  |  |  |  |

Fully welded frame in lightweight aluminum.

#### FINISH

Over 25 frame choices in powdercoat or wood grain finish.

## **UPHOLSTERY**

Over 900 fabric or vinyl choices. COM is accepted.