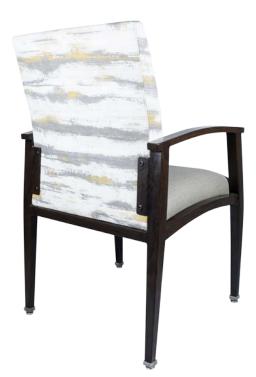

# NORFOLK

CA-3985-A

| DIMENSIONS |         |        |  |  |  |
|------------|---------|--------|--|--|--|
| Width      | Overall | 23¾"   |  |  |  |
|            | Seat    | 17"    |  |  |  |
|            | Arm     | 23¾"   |  |  |  |
| Height     | Overall | 37½"   |  |  |  |
|            | Seat    | 19"    |  |  |  |
|            | Arm     | 26"    |  |  |  |
| Depth      | Overall | 23¼"   |  |  |  |
|            | Seat    | 17"    |  |  |  |
|            | Weight  | 24 lbs |  |  |  |

Fully welded frame in lightweight aluminum.

## FINISH

Over 25 frame choices in powdercoat or wood grain finish.

# **UPHOLSTERY**

Over 900 fabric or vinyl choices. COM is accepted.

# GLIDES

Deluxe metal glides or plastic glides.