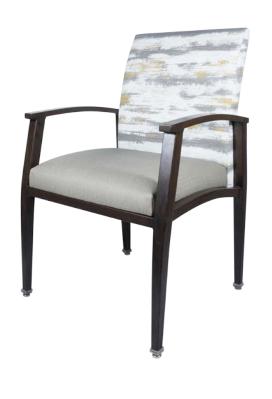

# NORFOLK

CA-3985-A

| DIMENSIONS |         |        |  |  |  |
|------------|---------|--------|--|--|--|
| Width      | Overall | 23¾"   |  |  |  |
|            | Seat    | 17"    |  |  |  |
|            | Arm     | 23¾"   |  |  |  |
| Height     | Overall | 37½"   |  |  |  |
|            | Seat    | 19"    |  |  |  |
|            | Arm     | 26"    |  |  |  |
| Depth      | Overall | 23¼"   |  |  |  |
|            | Seat    | 17"    |  |  |  |
|            | Weight  | 24 lbs |  |  |  |

Fully welded frame in lightweight aluminum.

## FINISH

Over 25 frame choices in powdercoat or wood grain finish.

# **UPHOLSTERY**

Over 900 fabric or vinyl choices. COM is accepted.

# GLIDES

Deluxe metal glides or plastic glides.