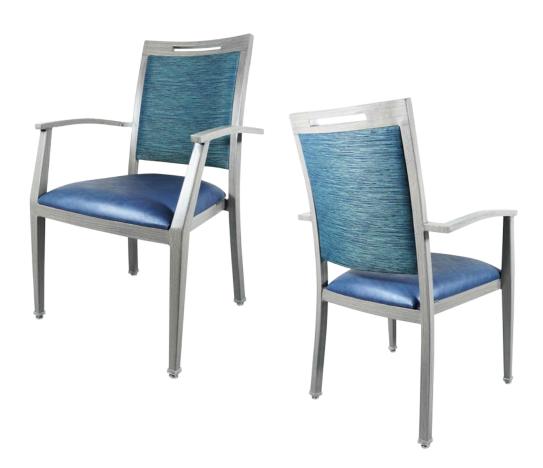

# **NERO**

CA-3976-A

| DIMENSIONS |         |        |
|------------|---------|--------|
| Width      | Overall | 23"    |
|            | Seat    | 19½"   |
|            | Arm     | 23"    |
| Height     | Overall | 39 "   |
|            | Seat    | 19"    |
|            | Arm     | 26"    |
| Depth      | Overall | 24"    |
|            | Seat    | 19½"   |
|            | Weight  | 21 lbs |

## FRAME

Fully welded frame in lightweight aluminum.

## FINISH

Over 25 frame choices in powdercoat or wood grain finish.

## **UPHOLSTERY**

Over 900 fabric or vinyl choices. COM is accepted.