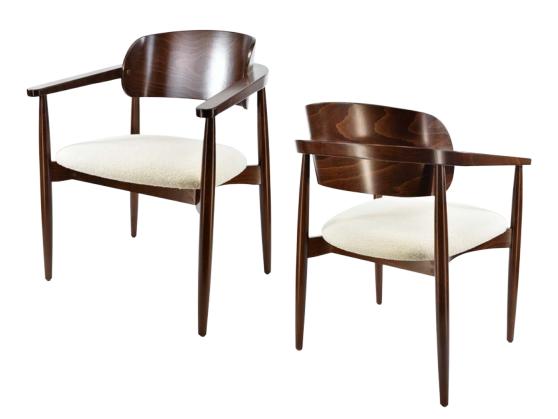

## MARYLAND CW-4005-A

| DIMENSIONS |              |        |  |  |  |  |  |
|------------|--------------|--------|--|--|--|--|--|
|            | Overall      | 25½"   |  |  |  |  |  |
| Width      | Seat         | 21"    |  |  |  |  |  |
|            | Arm          | 25½"   |  |  |  |  |  |
|            | Overall      | 32¾"   |  |  |  |  |  |
| Height     | Seat         | 19"    |  |  |  |  |  |
|            | Arm          | 26"    |  |  |  |  |  |
| Donth      | Overall 24½" |        |  |  |  |  |  |
| Depth      | Seat         | 21"    |  |  |  |  |  |
|            | Weight       | 22 lbs |  |  |  |  |  |

COM 0.6 Yards 0.6 yds Seat

| FRAME                                    | FINISH                         | UPHOLSTERY                                               | GLIDES                   | UPGRADES                           | REGULATIONS                                                                  |
|------------------------------------------|--------------------------------|----------------------------------------------------------|--------------------------|------------------------------------|------------------------------------------------------------------------------|
| Solid<br>European<br>beechwood<br>frame. | 7 wood grain<br>frame choices. | Over 900 fabric<br>or vinyl choices.<br>COM is accepted. | Plastic nylon<br>glides. | Tufted and welted seats and backs. | All chairs are CAL-<br>117 fire rating<br>certified. CAL-133<br>is optional. |