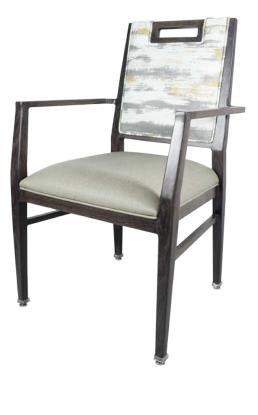

# DIMENSIONS Overall 23¼" Width Seat 19½" Arm 23¼" Overall 37¼" Height Seat 19" Arm 26½" Overall 23" Depth Overall 23" Seat 19½" Weight 23 lbs

COM **1.5 Yards** 0.65 yds Seat - 0.85 yds Back

# **JASMINE**

#### FRAME

Fully welded frame in lightweight aluminum.

#### FINISH

Over 25 frame choices in powdercoat or wood grain finish.

#### UPHOLSTERY

Over 900 fabric or vinyl choices. COM is accepted.