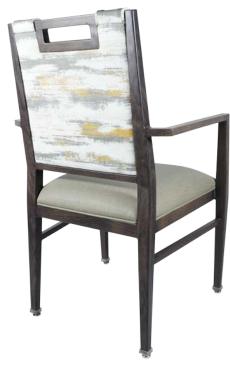

# DIMENSIONS Overall 23¼" Width Seat 19½" Arm 23¼" Overall 37¼" Height Seat 19" Arm 26½" Overall 23" Depth Overall 23" Seat 19½" Weight 23 lbs

COM **1.5 Yards** 0.65 yds Seat - 0.85 yds Back

# **JASMINE**

#### FRAME

Fully welded frame in lightweight aluminum.

#### FINISH

Over 25 frame choices in powdercoat or wood grain finish.

#### UPHOLSTERY

Over 900 fabric or vinyl choices. COM is accepted.