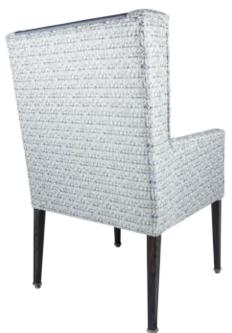

# CROFT

| DIMENSIONS |         |        |
|------------|---------|--------|
| Width      | Overall | 24½"   |
|            | Seat    | 19½"   |
|            | Arm     | 24½"   |
| Height     | Overall | 40½"   |
|            | Seat    | 19½"   |
|            | Arm     | 26"    |
| Depth      | Overall | 26¼"   |
|            | Seat    | 19½"   |
|            | Weight  | 29 lbs |

## FRAME

Fully welded frame in lightweight aluminum.

## FINISH

Over 25 frame choices in powdercoat or wood grain finish.

## **UPHOLSTERY**

Over 900 fabric or vinyl choices. COM is accepted.

## GLIDES

Deluxe metal glides or plastic glides.

#### **UPGRADES**

Tufted, welted or nailhead seats and backs. Casters also available.