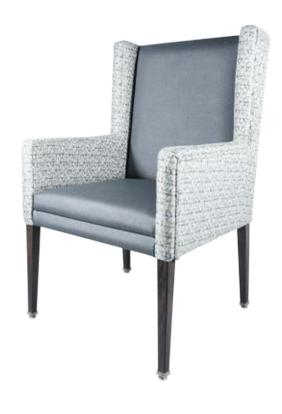

# CROFT

| DIMENSIONS |         |        |
|------------|---------|--------|
| Width      | Overall | 24½"   |
|            | Seat    | 19½"   |
|            | Arm     | 24½"   |
| Height     | Overall | 40½"   |
|            | Seat    | 19½"   |
|            | Arm     | 26"    |
| Depth      | Overall | 26¼"   |
|            | Seat    | 19½"   |
|            | Weight  | 29 lbs |

## FRAME

Fully welded frame in lightweight aluminum.

## FINISH

Over 25 frame choices in powdercoat or wood grain finish.

## **UPHOLSTERY**

Over 900 fabric or vinyl choices. COM is accepted.

## GLIDES

Deluxe metal glides or plastic glides.

#### **UPGRADES**

Tufted, welted or nailhead seats and backs. Casters also available.