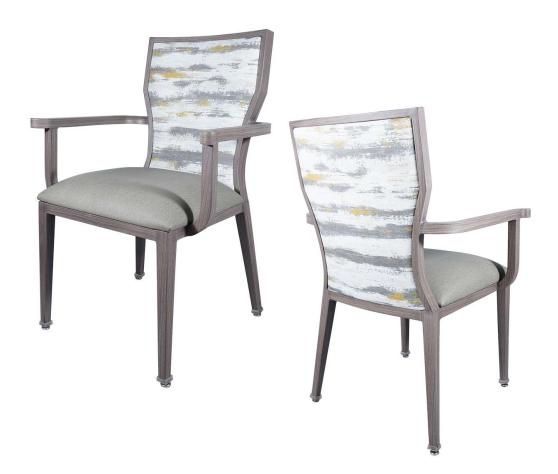

# **CARDINAL FULL**

CA-3990-A

| DIMENSIONS |         |        |  |  |  |
|------------|---------|--------|--|--|--|
| Width      | Overall | 25¾"   |  |  |  |
|            | Seat    | 19"    |  |  |  |
|            | Arm     | 25¾"   |  |  |  |
| Height     | Overall | 36½"   |  |  |  |
|            | Seat    | 19"    |  |  |  |
|            | Arm     | 25¾"   |  |  |  |
| Depth      | Overall | 24"    |  |  |  |
|            | Seat    | 17½"   |  |  |  |
|            | Weight  | 21 lbs |  |  |  |

Fully welded frame in lightweight aluminum.

## FINISH

Over 25 frame choices in powdercoat or wood grain finish.

# **UPHOLSTERY**

Over 900 fabric or vinyl choices. COM is accepted.