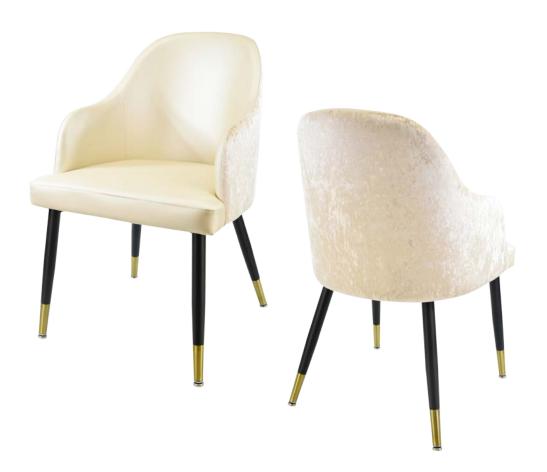

|   |     | Λ             | N.  | л  |   |
|---|-----|---------------|-----|----|---|
| - | H   | ш             | I۱۱ | /1 | - |
|   | 1 \ | $\overline{}$ | ıν  | ш  | _ |

Fully welded frame in durable steel and brass leg ferrules.

#### FINISH

Powder coat finish: Matte Black #11

#### **UPHOLSTERY**

Seat & inside Back vinyl: TS1803-01

Outside Back fabric: Europatex Rumple beige

# GLIDES

Deluxe metal glides.