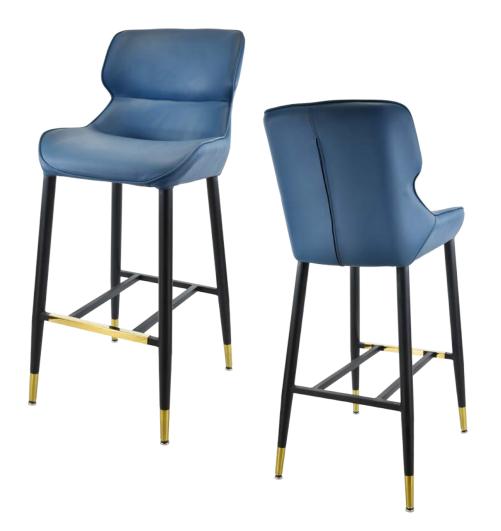

# LEEDS BM-3915

| DIMENSIONS |                               |
|------------|-------------------------------|
| Overall    | 20¼"                          |
| Seat       | 19"                           |
| Arm        | -                             |
| Overall    | 43"                           |
| Seat       | 30"                           |
| Arm        | -                             |
| Overall    | 23"                           |
| Seat       | 17"                           |
| Weight     | 25 lbs                        |
|            | Overall Seat Arm Overall Seat |

COM 1.5 Yards
0.7 yds Front - 0.8 yds Back

### FRAME

Fully welded frame in durable steel.

# **UPHOLSTERY**

Over 900 fabric or vinyl choices. COM is accepted.