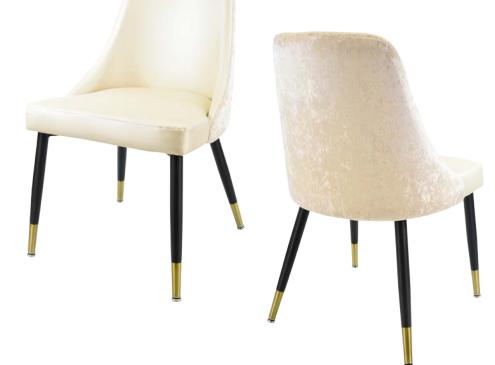

#### FRAME

Fully welded frame in durable steel and brass leg ferrules.

#### FINISH

Wood grain finish: Matte Black #11

## UPHOLSTERY

Seat & inside Back vinyl: TS1803-01

Outside Back fabric: Europatex Rumple beige

#### GLIDES

Deluxe metal glides.