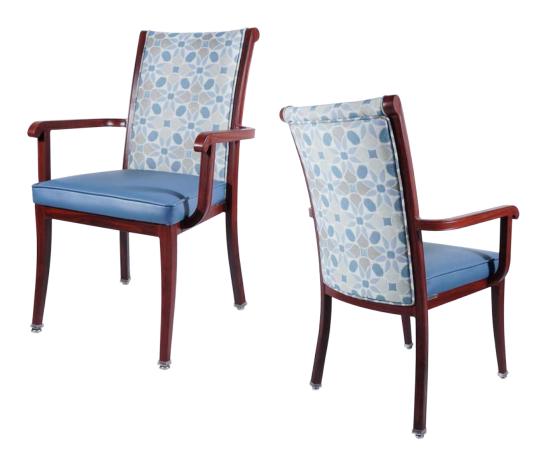

# **DUBLIN**

CA-3977-A

| DIMENSIONS |         |        |
|------------|---------|--------|
| Width      | Overall | 24"    |
|            | Seat    | 19"    |
|            | Arm     | 24"    |
| Height     | Overall | 38"    |
|            | Seat    | 19"    |
|            | Arm     | 26"    |
| Depth      | Overall | 25½"   |
|            | Seat    | 18"    |
|            | Weight  | 20 lbs |

## FRAME

Fully welded frame in lightweight aluminum.

## FINISH

Over 25 frame choices in powdercoat or wood grain finish.

## **UPHOLSTERY**

Over 900 fabric or vinyl choices. COM is accepted.

## GLIDES

Deluxe metal glides or plastic glides.

## **UPGRADES**

Tufted, welted or nailhead seats and backs. Casters also available.