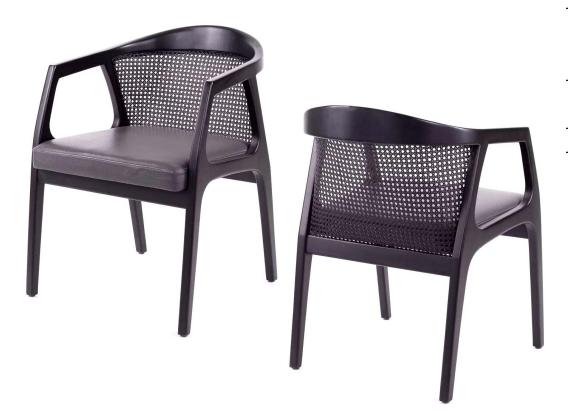

## LUXOR 400050A

| DIMENSIONS |         |        |  |  |  |  |
|------------|---------|--------|--|--|--|--|
| Width      | Overall | 19½"   |  |  |  |  |
|            | Seat    | 17½"   |  |  |  |  |
|            | Arm     | 19½"   |  |  |  |  |
| Height     | Overall | 32½"   |  |  |  |  |
|            | Seat    | 18½"   |  |  |  |  |
|            | Arm     | 26¼"   |  |  |  |  |
| Depth      | Overall | 20"    |  |  |  |  |
|            | Seat    | 16"    |  |  |  |  |
|            | Weight  | 18 lbs |  |  |  |  |

COM 0.7 Yards 0.7 yds Seat

| FRAME                                    | FINISH                         | UPHOLSTERY                                               | GLIDES                                             | UPGRADES                            | REGULATIONS                                                                  |
|------------------------------------------|--------------------------------|----------------------------------------------------------|----------------------------------------------------|-------------------------------------|------------------------------------------------------------------------------|
| Solid<br>European<br>beechwood<br>frame. | 6 wood grain<br>frame choices. | Over 900 fabric<br>or vinyl choices.<br>COM is accepted. | Deluxe metal<br>glides or plastic<br>nylon glides. | Tufted, welted or<br>nailhead seat. | All chairs are CAL-<br>117 fire rating<br>certified. CAL-133<br>is optional. |