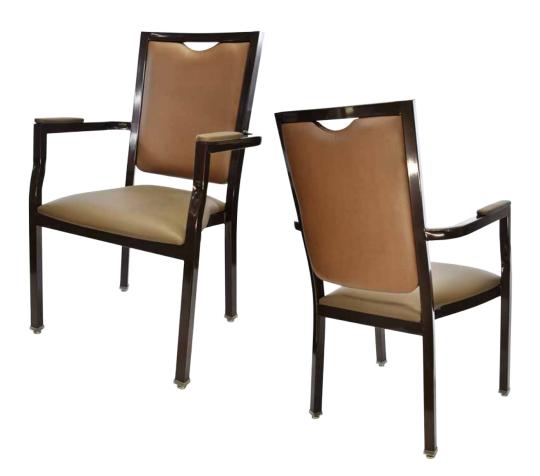

# **BRUNSWICK**

300060A

| DIMENSIONS |         |        |
|------------|---------|--------|
| Width      | Overall | 22¾"   |
|            | Seat    | 19½"   |
|            | Arm     | 22¾"   |
| Height     | Overall | 38"    |
|            | Seat    | 18¼"   |
|            | Arm     | 26¾"   |
| Depth      | Overall | 23½"   |
|            | Seat    | 19"    |
|            | Weight  | 20 lbs |

## FRAME

Fully welded frame in lightweight aluminum.

## FINISH

Over 25 frame choices in powdercoat or wood grain finish.

## **UPHOLSTERY**

Over 900 fabric or vinyl choices. COM is accepted.