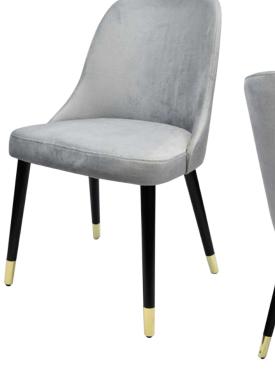

# **ANDANTE** 400031

| DIMENSIONS |         |        |
|------------|---------|--------|
| Width      | Overall | 20¼″   |
|            | Seat    | 20¼″   |
|            | Arm     | -      |
| Height     | Overall | 34¼″   |
|            | Seat    | 19″    |
|            | Arm     | -      |
| Depth      | Overall | 23″    |
|            | Seat    | 18¼″   |
|            | Weight  | 22 lbs |

### FRAME

Fully welded frame in durable steel.

### FINISH

Over 20 frame choices in lacquered powdercoat finish.

## UPHOLSTERY

Over 900 fabric or vinyl choices. COM is accepted.

# GLIDES

Deluxe metal glides or plastic glides.