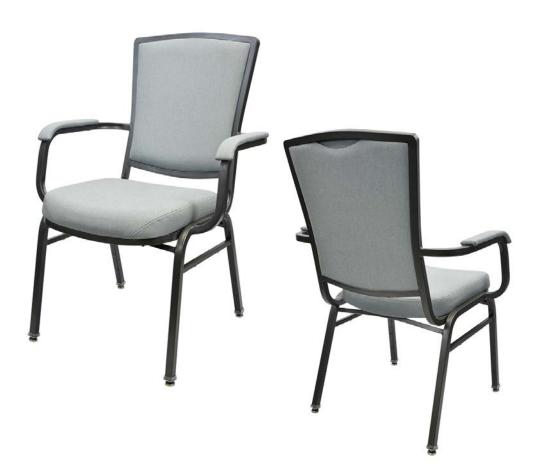

# **EDWARD**

100047A-09

| DIMENSIONS |         |        |  |  |  |
|------------|---------|--------|--|--|--|
|            | Overall | 25¾"   |  |  |  |
| Width      | Seat    | 17"    |  |  |  |
|            | Arm     | 25¾"   |  |  |  |
| Height     | Overall | 37¼"   |  |  |  |
|            | Seat    | 18½"   |  |  |  |
|            | Arm     | 25½"   |  |  |  |
| Depth      | Overall | 25½"   |  |  |  |
|            | Seat    | 17½"   |  |  |  |
|            | Weight  | 20 lbs |  |  |  |

|   |   | ΛN  | л.  |   |
|---|---|-----|-----|---|
| _ | H | Δ1  | VΙ  | - |
|   | , | NI. | v ı | _ |

Fully welded frame in lightweight aluminum.

#### FINISH

Wood grain finish: Gunmetal Grey #714

#### **UPHOLSTERY**

Seat and Back vinyl: CULP Linette Ash

### GLIDES

Deluxe metal glides.