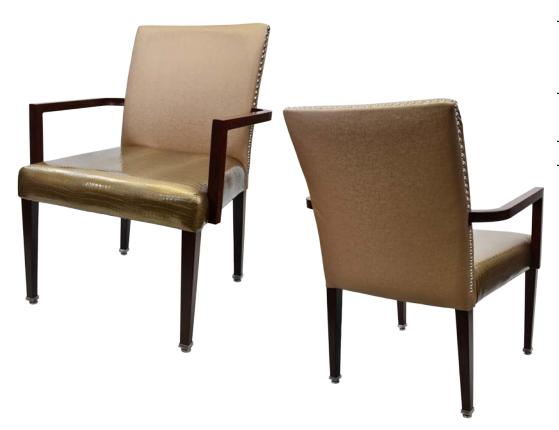

# **MAXWELL** 300017A-05

| DIMENSIONS |         |        |  |  |  |  |
|------------|---------|--------|--|--|--|--|
| Width      | Overall | 24"    |  |  |  |  |
|            | Seat    | 22"    |  |  |  |  |
|            | Arm     | 24"    |  |  |  |  |
| Height     | Overall | 35½"   |  |  |  |  |
|            | Seat    | 19¼"   |  |  |  |  |
|            | Arm     | 26"    |  |  |  |  |
| Depth      | Overall | 25½"   |  |  |  |  |
|            | Seat    | 19½"   |  |  |  |  |
|            | Weight  | 21 lbs |  |  |  |  |

COM 1.9 Yards
0.9 yds Seat - 1 yd Back

Side chair, barstool and counter-height chair also available

| _ |    | Λ                   | N / | ш |
|---|----|---------------------|-----|---|
| - | H  | А                   | IV/ | н |
|   | ı١ | $\boldsymbol{\Box}$ | ıvı |   |

# FINISH

Wood grain finish: Red Mahogany #57

# **UPHOLSTERY**

Seat vinyl: TS1872-03 Back vinyl: TS1807-07