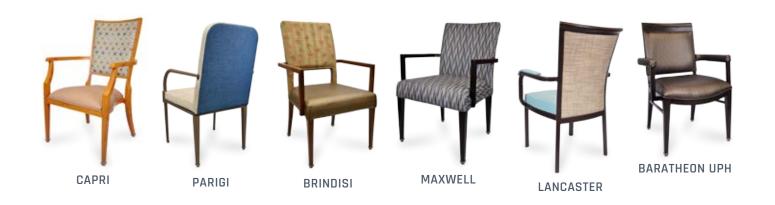

## THE WHOLE FAMILY

**COMPLETE** & COORDINATED

Craftsmanship
Comfort
Construction
Cost
Customization

From standard dining chairs to bariatric sizes to counter height and bar height stools, complete the look of the dining room space with coordinated family collections.