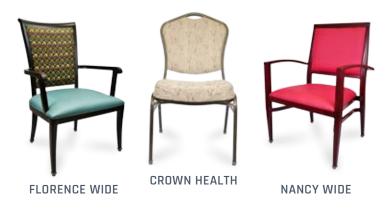

Craftsmanship
Comfort
Construction
Cost
Customization

From standard dining chairs to bariatric sizes to counter height and bar height stools, complete the look of the dining room space with coordinated family collections.

## THE WHOLE FAMILY

**COMPLETE** & COORDINATED