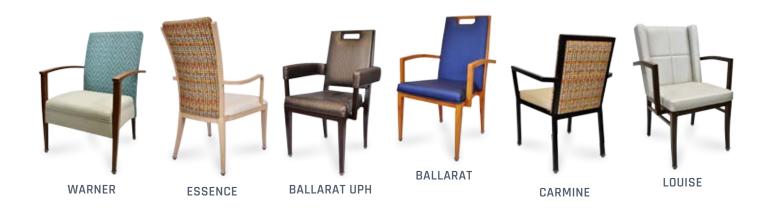

## THE WHOLE FAMILY

**COMPLETE** & COORDINATED

Craftsmanship
Comfort
Construction
Cost
Customization

From standard dining chairs to bariatric sizes to counter height and bar height stools, complete the look of the dining room space with coordinated family collections.