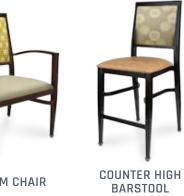

## THE WHOLE FAMILY

**COMPLETE** & COORDINATED

Craftsmanship
Comfort
Construction
Cost
Customization

From standard dining chairs to bariatric sizes to counter height and bar height stools, complete the look of the dining room space with coordinated family collections.