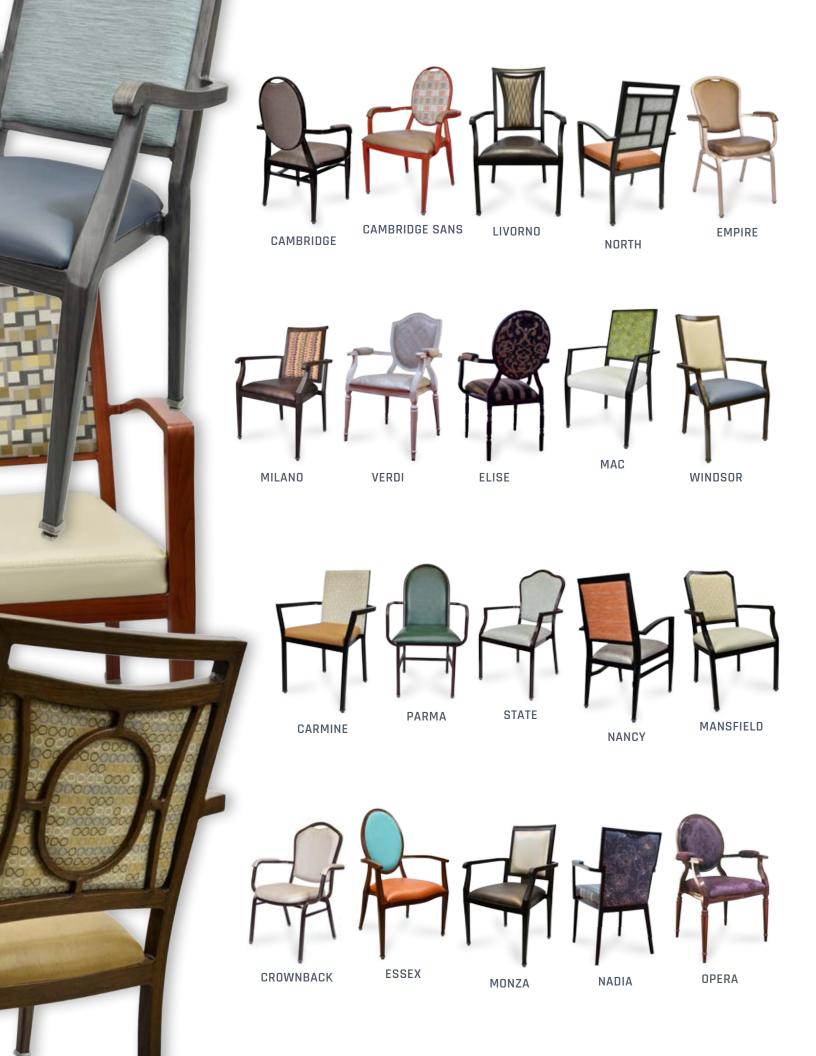

Allcare Seating was established to bring vision to life. We lovingly turn imagination's fancy into a product. We have condensed the basic **5 C**'s to check off your list for a decision process made easy:

Craftsmanship
Comfort
Construction
Cost
Customization































From standard dining chairs to bariatric sizes to counter height and bar height stools, complete the look of the dining room space with coordinated family collections.







## THE WHOLE FAMILY











**COMPLETE** & COORDINATED



## INCLUDED **OPTIONS**

#### **HANDHOLD**





ARMS





Closed Open Hidden

Padded Arms

**Exposed Arms** 

#### **SEAT**













**Box Seat** 

Contour Seat

Pullover Seat

Deluxe Metal Glide

Plastic Glide

Plastic Swivel Glide

## AVAILABLE UPGRADES

#### **SEAT**



Webbed Seat

LASERCUT BACK



Many Designs Available

**ARMS** 



Plastic Armrests

**STAIN & SPILL PROTECTION** 



NaNotex

#### **SEAT FINISH**



Welted



Nailheads

#### **GLIDES & CASTERS**





Casters

Glide Cover

# 30+ 900+ 20+ 12

powdercoat & wood grain fr