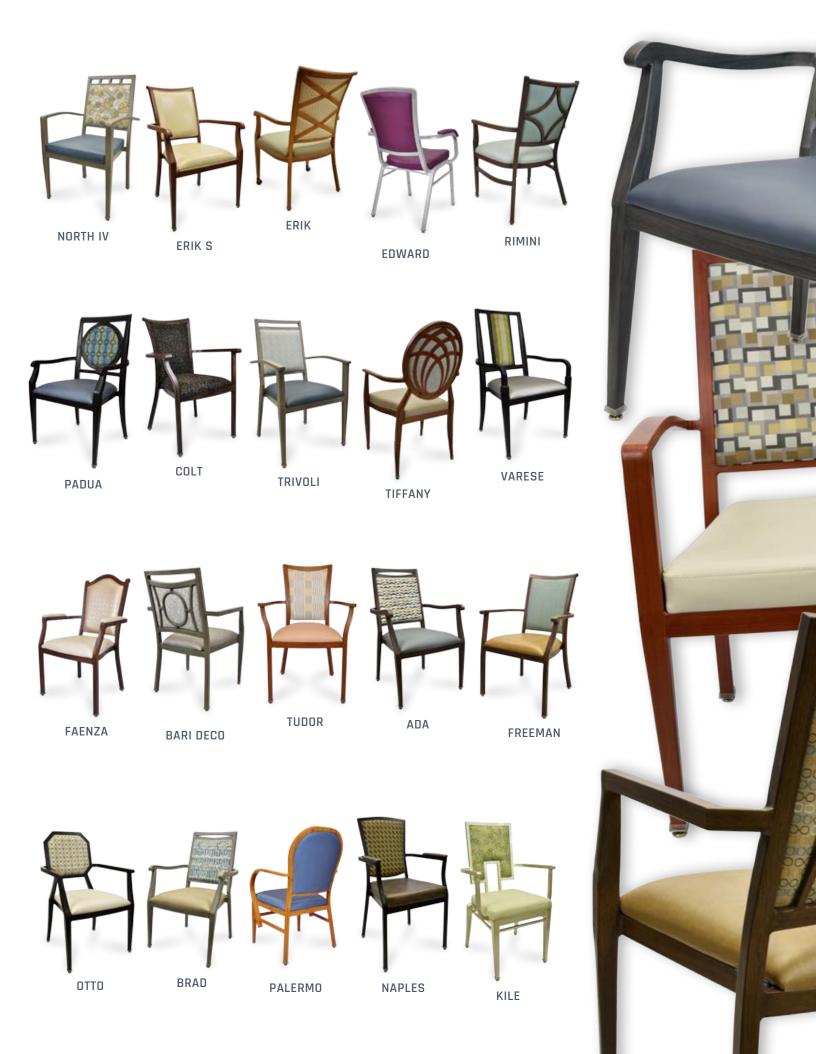

Allcare Seating was established to bring vision to life. We lovingly turn imagination's fancy into a product. We have condensed the basic **5 C**'s to check off your list for a decision process made easy:

Craftsmanship
Comfort
Construction
Cost
Customization































From standard dining chairs to bariatric sizes to counter height and bar height stools, complete the look of the dining room space with coordinated family collections.







## THE WHOLE FAMILY











**COMPLETE** & COORDINATED



## INCLUDED **OPTIONS**

#### **HANDHOLD**





ARMS





Closed Open Hidden

Padded Arms

**Exposed Arms** 

#### **SEAT**













**Box Seat** 

Contour Seat

Pullover Seat

Deluxe Metal Glide

Plastic Glide

Plastic Swivel Glide

## AVAILABLE UPGRADES

#### **SEAT**



Webbed Seat

LASERCUT BACK



Many Designs Available

**ARMS** 



Plastic Armrests

**STAIN & SPILL PROTECTION** 



NaNotex

#### **SEAT FINISH**



Welted



Nailheads

#### **GLIDES & CASTERS**





Casters

Glide Cover

# 30+ 900+ 20+ 12

powdercoat & wood grain