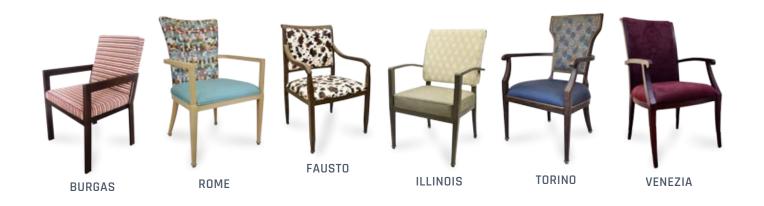

## THE WHOLE FAMILY

**COMPLETE** & COORDINATED

Craftsmanship
Comfort
Construction
Cost
Customization

From standard dining chairs to bariatric sizes to counter height and bar height stools, complete the look of the dining room space with coordinated family collections.