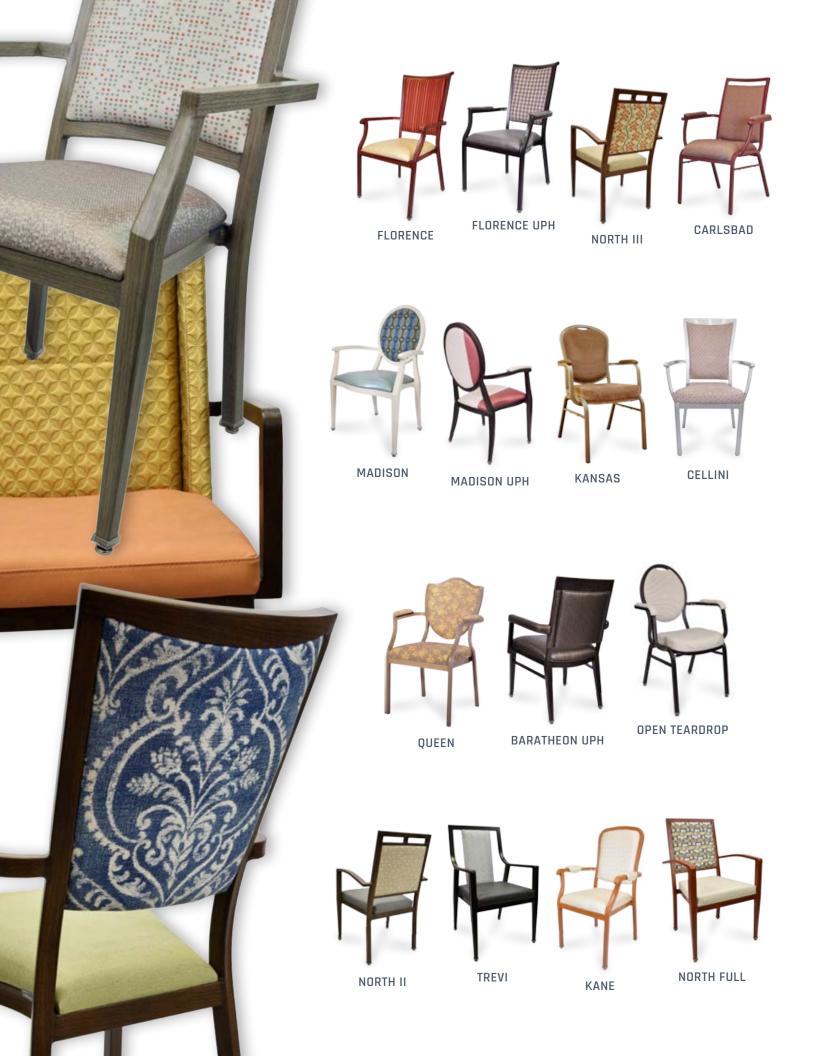

Allcare Seating was established to bring vision to life. We lovingly turn imagination's fancy into a product. We have condensed the basic **5 C**'s to check off your list for a decision process made easy:

Craftsmanship
Comfort
Construction
Cost
Customization































From standard dining chairs to bariatric sizes to counter height and bar height stools, complete the look of the dining room space with coordinated family collections.







## THE WHOLE FAMILY











**COMPLETE** & COORDINATED



## INCLUDED **OPTIONS**

#### **HANDHOLD**





ARMS





Closed Open Hidden

Padded Arms

**Exposed Arms** 

#### **SEAT**













**Box Seat** 

Contour Seat

Pullover Seat

Deluxe Metal Glide

Plastic Glide

Plastic Swivel Glide

## AVAILABLE UPGRADES

#### **SEAT**



Webbed Seat

LASERCUT BACK



Many Designs Available

**ARMS** 



Plastic Armrests

**STAIN & SPILL PROTECTION** 



NaNotex

#### **SEAT FINISH**



Welted



Nailheads

#### **GLIDES & CASTERS**





Casters

Glide Cover

# 30+ 900+ 20+ 12

powdercoat & wood grain fram