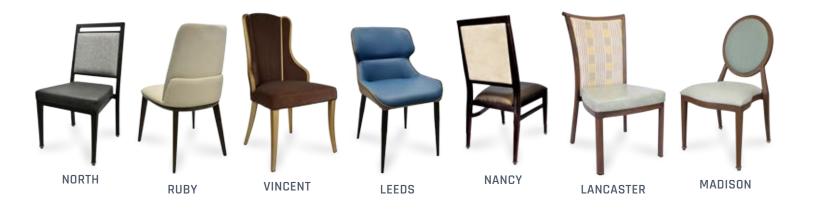

Craftsmanship
Comfort
Construction
Cost
Customization

From standard dining chairs to bariatric sizes to counter height and bar height stools, complete the look of the dining room space with coordinated family collections.

## THE WHOLE FAMILY

**COMPLETE** & COORDINATED