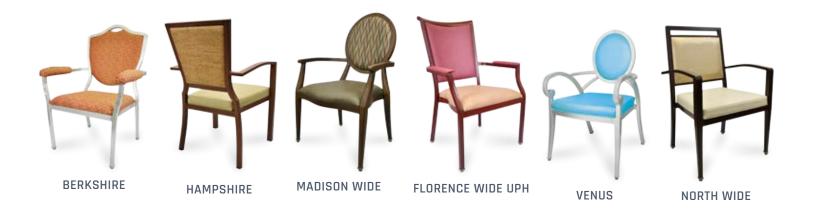

## THE WHOLE FAMILY

**COMPLETE** & COORDINATED

Craftsmanship
Comfort
Construction
Cost
Customization

From standard dining chairs to bariatric sizes to counter height and bar height stools, complete the look of the dining room space with coordinated family collections.