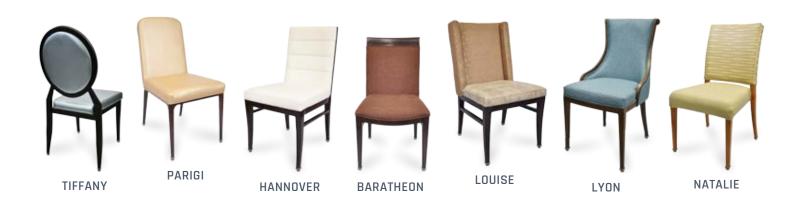

Craftsmanship
Comfort
Construction
Cost
Customization

From standard dining chairs to bariatric sizes to counter height and bar height stools, complete the look of the dining room space with coordinated family collections.

## THE WHOLE FAMILY

**COMPLETE** & COORDINATED