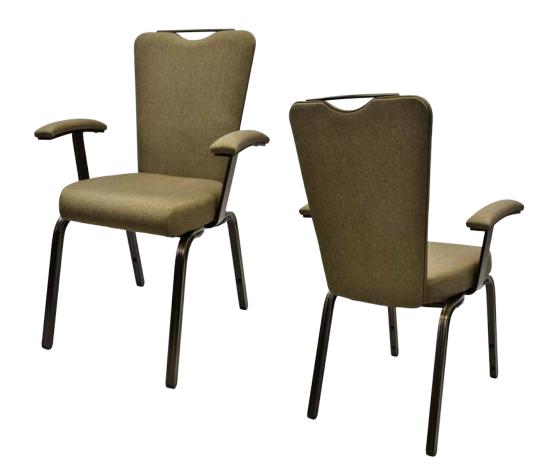

# QUAD 100123A

| DIMENSIONS |         |        |
|------------|---------|--------|
| Width      | Overall | 24¾"   |
|            | Seat    | 16¾"   |
|            | Arm     | 24¾"   |
| Height     | Overall | 37"    |
|            | Seat    | 19"    |
|            | Arm     | 25¾"   |
| Depth      | Overall | 23¼"   |
|            | Seat    | 17½"   |
|            | Weight  | 22 lbs |

COM 1.5 Yards

0.6 yds Seat - 0.7 yds Back 0.2 yds Arms

## FRAME

Fully welded frame in lightweight aluminum.

## FINISH

Over 25 frame choices in powdercoat or wood grain finish.

## **UPHOLSTERY**

Over 900 fabric or vinyl choices. COM is accepted.

## GLIDES

Deluxe metal glides or plastic glides.

## **UPGRADES**

Tufted, welted or nailhead seats and backs. Casters also available.

## **REGULATIONS**

All chairs are CAL-117 fire rating certified. CAL-133 is optional.