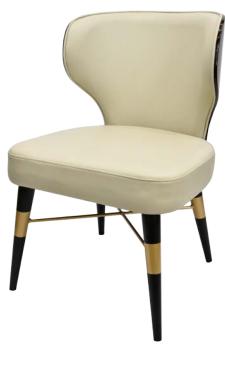

| DIMENSIONS |         |        |
|------------|---------|--------|
| Width      | Overall | 21¼″   |
|            | Seat    | 21¼″   |
|            | Arm     | -      |
| Height     | Overall | 32¼″   |
|            | Seat    | 18½″   |
|            | Arm     | -      |
| Depth      | Overall | 24½″   |
|            | Seat    | 19¼″   |
|            | Weight  | 26 lbs |

#### FRAME

Fully welded frame in durable steel. Back panel in wood.

# FINISH

Over 20 frame choices in lacquered powdercoat finish.

#### UPHOLSTERY

Over 900 fabric or vinyl choices. COM is accepted.

## GLIDES

Deluxe metal glides or plastic glides.