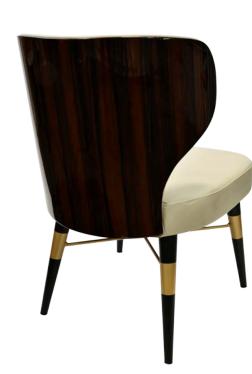

#### FRAME

Fully welded frame in durable steel. Back panel in wood.

# FINISH

Over 20 frame choices in lacquered powdercoat finish.

#### UPHOLSTERY

Over 900 fabric or vinyl choices. COM is accepted.

## GLIDES

Deluxe metal glides or plastic glides.