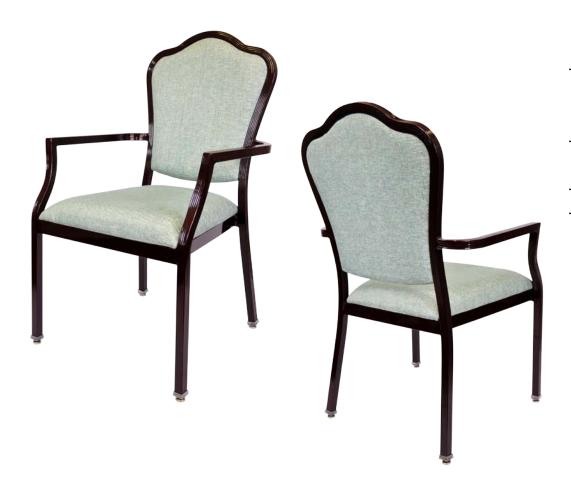

# 12 EVARRANT

# STATE

| DIMENSIONS |         |        |
|------------|---------|--------|
| Width      | Overall | 22¾"   |
|            | Seat    | 19½"   |
|            | Arm     | 22¾"   |
| Height     | Overall | 38"    |
|            | Seat    | 18¾"   |
|            | Arm     | 25½"   |
| Depth      | Overall | 23½"   |
|            | Seat    | 19"    |
|            | Weight  | 17 lbs |

COM 1.2 Yards

0.6 yds Seat - 0.6 yds Back

Side chair, barstool and counter-height chair also available

# FRAME

Fully welded frame in lightweight aluminum.

# FINISH

Over 25 frame choices in powdercoat or wood grain finish.

# **UPHOLSTERY**

Over 900 fabric or vinyl choices. COM is accepted.