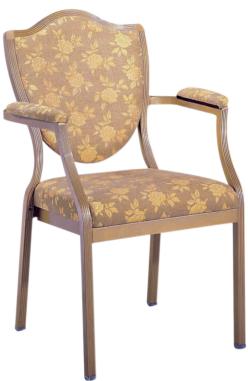

# **QUEEN** 100091A

| DIMENSIONS |         |        |
|------------|---------|--------|
| Width      | Overall | 24"    |
|            | Seat    | 20"    |
|            | Arm     | 24"    |
| Height     | Overall | 37½"   |
|            | Seat    | 18½"   |
|            | Arm     | 26½"   |
| Depth      | Overall | 23½"   |
|            | Seat    | 19"    |
|            | Weight  | 20 lbs |

COM 1.2 Yards

0.55 yds Seat - 0.65 yds Back 0.1 yds Arms

Side chair, barstool and counter-height chair also available

# FRAME

Fully welded frame in lightweight aluminum.

# FINISH

Over 25 frame choices in powdercoat or wood grain finish.

# **UPHOLSTERY**

Over 900 fabric or vinyl choices. COM is accepted.