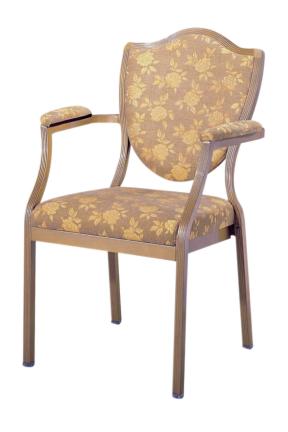

# **QUEEN** 100091A

| DIMENSIONS |         |        |
|------------|---------|--------|
| Width      | Overall | 24"    |
|            | Seat    | 20"    |
|            | Arm     | 24"    |
| Height     | Overall | 37½"   |
|            | Seat    | 18½"   |
|            | Arm     | 26½"   |
| Depth      | Overall | 23½"   |
|            | Seat    | 19"    |
|            | Weight  | 20 lbs |

COM 1.2 Yards

0.55 yds Seat - 0.65 yds Back 0.1 yds Arms

Side chair, barstool and counter-height chair also available

# FRAME

Fully welded frame in lightweight aluminum.

# FINISH

Over 25 frame choices in powdercoat or wood grain finish.

# **UPHOLSTERY**

Over 900 fabric or vinyl choices. COM is accepted.