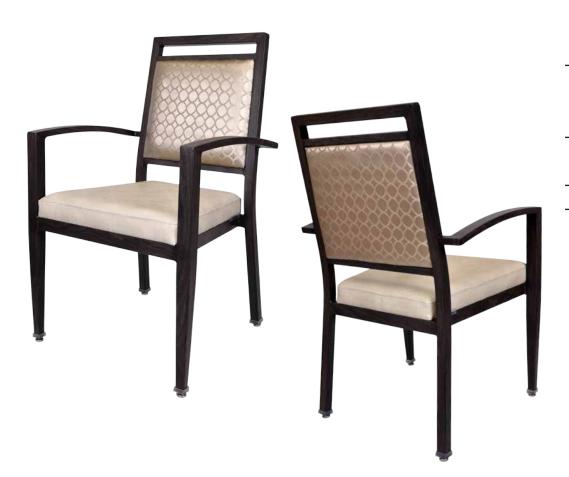

# NORTH 300020A-09

| DIMENSIONS |         |        |  |  |  |
|------------|---------|--------|--|--|--|
| Width      | Overall | 23"    |  |  |  |
|            | Seat    | 19½"   |  |  |  |
|            | Arm     | 23"    |  |  |  |
| Height     | Overall | 37¼"   |  |  |  |
|            | Seat    | 18½"   |  |  |  |
|            | Arm     | 25¾"   |  |  |  |
| Depth      | Overall | 23¾"   |  |  |  |
|            | Seat    | 20"    |  |  |  |
|            | Weight  | 19 lbs |  |  |  |

|   |     | Λ             | ΝЛ    |    |
|---|-----|---------------|-------|----|
| - | H   | Δ             | I\/I  | ь. |
|   | 1 \ | $\overline{}$ | 1 V I | _  |

Fully welded frame in lightweight aluminum.

#### FINISH

Wood grain finish: Walnut #29

#### **UPHOLSTERY**

Seat vinyl: TS1850-03

Back vinyl: TS1865-02

### GLIDES

Deluxe metal glides.