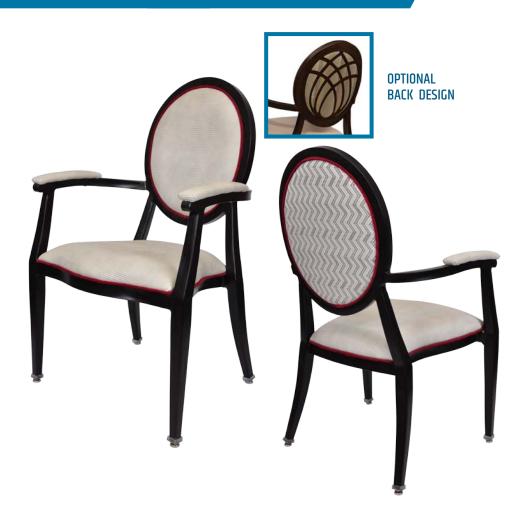

# **MADISON UPHOLSTERED**

300015D

| DIMENSIONS |         |        |
|------------|---------|--------|
| Width      | Overall | 24"    |
|            | Seat    | 21"    |
|            | Arm     | 24"    |
| Height     | Overall | 37"    |
|            | Seat    | 18½"   |
|            | Arm     | 25½"   |
| Depth      | Overall | 25¼"   |
|            | Seat    | 19"    |
|            | Weight  | 20 lbs |

COM 1.2 Yards

0.55 yds Seat - 0.55 yds Back 0.1 yds Arms

Side chair, barstool and counter-height chair also available

## FRAME

Fully welded frame in lightweight aluminum.

## FINISH

Over 25 frame choices in powdercoat or wood grain finish.

## **UPHOLSTERY**

Over 900 fabric or vinyl choices. COM is accepted.

## GLIDES

Deluxe metal glides or plastic glides.

## **UPGRADES**

Tufted, welted or nailhead seats and backs. Casters also available.