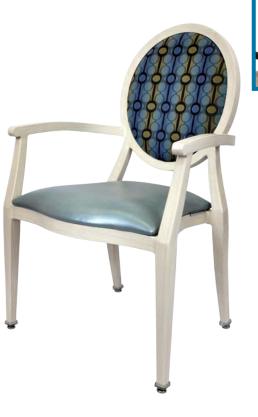

# MADISON

| DIMENSIONS |         |        |
|------------|---------|--------|
| Width      | Overall | 24″    |
|            | Seat    | 21″    |
|            | Arm     | 24″    |
| Height     | Overall | 37″    |
|            | Seat    | 18½″   |
|            | Arm     | 25½″   |
| Depth      | Overall | 25¼″   |
|            | Seat    | 19″    |
|            | Weight  | 20 lbs |

#### FRAME

Fully welded frame in lightweight aluminum.

### FINISH

Over 25 frame choices in powdercoat or wood grain finish.

### UPHOLSTERY

Over 900 fabric or vinyl choices. COM is accepted.