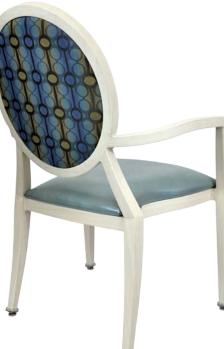

# MADISON

| DIMENSIONS |         |        |
|------------|---------|--------|
| Width      | Overall | 24″    |
|            | Seat    | 21″    |
|            | Arm     | 24″    |
| Height     | Overall | 37″    |
|            | Seat    | 18½″   |
|            | Arm     | 25½″   |
| Depth      | Overall | 25¼″   |
|            | Seat    | 19″    |
|            | Weight  | 20 lbs |

#### FRAME

Fully welded frame in lightweight aluminum.

### FINISH

Over 25 frame choices in powdercoat or wood grain finish.

### UPHOLSTERY

Over 900 fabric or vinyl choices. COM is accepted.