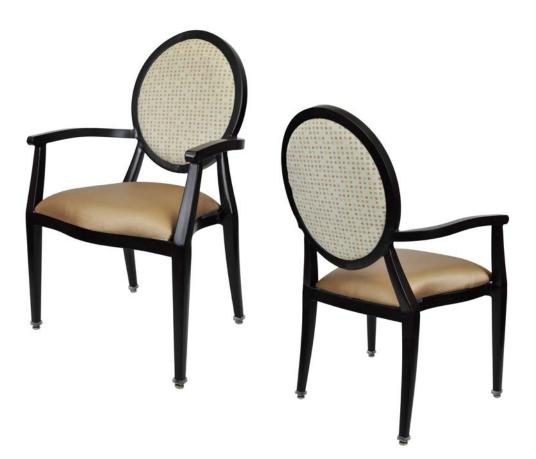

# **MADISON**

300015A-QS2

| DIMENSIONS |         |        |  |  |
|------------|---------|--------|--|--|
|            | Overall | 24"    |  |  |
| Width      | Seat    | 21"    |  |  |
|            | Arm     | 24"    |  |  |
| Height     | Overall | 37"    |  |  |
|            | Seat    | 18½"   |  |  |
|            | Arm     | 25½"   |  |  |
| Depth      | Overall | 25¼"   |  |  |
|            | Seat    | 19"    |  |  |
|            | Weight  | 20 lbs |  |  |
|            | Weight  | 20 lbs |  |  |

|   |     | Λ             | N /   |    |
|---|-----|---------------|-------|----|
| - | H   | Δ             | IV/I  | ı⊢ |
|   | 1 \ | $\overline{}$ | 1 V I | _  |

Fully welded frame in lightweight aluminum.

#### FINISH

Wood grain finish: Wenge #30

## **UPHOLSTERY**

Seat vinyl: TS1836-14

Back fabric: Culp Fine Tune Luna

## GLIDES

Deluxe metal glides.