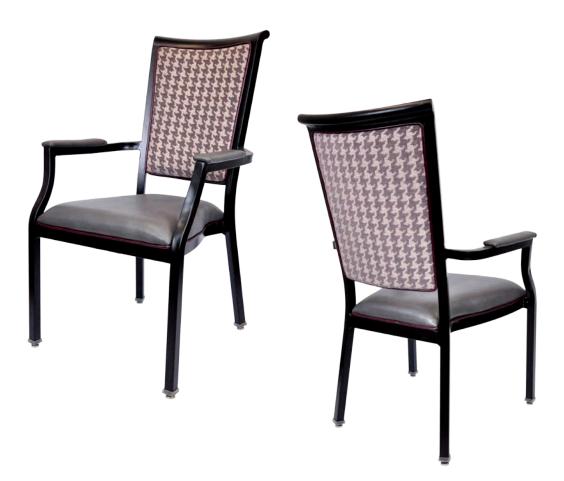

# **FLORENCE UPHOLSTERED**

100050D

| DIMENSIONS |         |        |
|------------|---------|--------|
| Width      | Overall | 23¼"   |
|            | Seat    | 19"    |
|            | Arm     | 23¼"   |
| Height     | Overall | 39¾"   |
|            | Seat    | 18½"   |
|            | Arm     | 25½"   |
| Depth      | Overall | 25½"   |
|            | Seat    | 19¼"   |
|            | Weight  | 20 lbs |

#### COM 1.3 Yards

0.55 yds Seat - 0.65 yds Back 0.1 yds Arms

Side chair, barstool and counter-height chair also available

## FRAME

Fully welded frame in lightweight aluminum.

## FINISH

Over 25 frame choices in powdercoat or wood grain finish.

## **UPHOLSTERY**

Over 900 fabric or vinyl choices. COM is accepted.