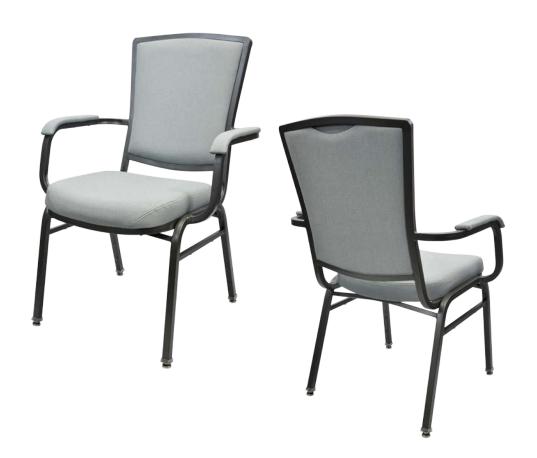

# **EDWARD**

100047A

| DIMENSIONS |         |        |
|------------|---------|--------|
| Width      | Overall | 25¾"   |
|            | Seat    | 17"    |
|            | Arm     | 25¾"   |
| Height     | Overall | 37¼"   |
|            | Seat    | 18½"   |
|            | Arm     | 25½"   |
| Depth      | Overall | 25½"   |
|            | Seat    | 17½"   |
|            | Weight  | 20 lbs |

#### COM 1.1 Yards

0.5 yds Seat - 0.5 yds Back 0.1 yds Arms

Side chair, barstool and counter-height chair also available

## FRAME

Fully welded frame in lightweight aluminum.

## FINISH

Over 25 frame choices in powdercoat or wood grain finish.

## **UPHOLSTERY**

Over 900 fabric or vinyl choices. COM is accepted.

## GLIDES

Deluxe metal glides or plastic glides.

## **UPGRADES**

Tufted, welted or nailhead seats and backs. Casters also available.

## **REGULATIONS**

All chairs are CAL-117 fire rating certified. CAL-133 is optional.