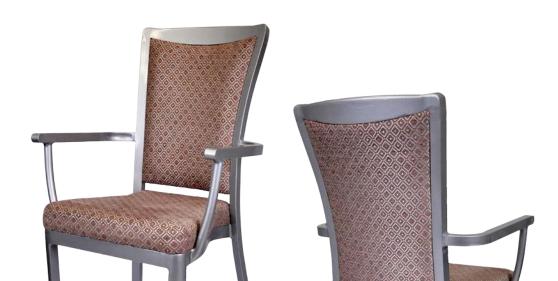

# CELLINI

| DIMENSIONS |         |        |
|------------|---------|--------|
| Width      | Overall | 23¾"   |
|            | Seat    | 19"    |
|            | Arm     | 23¾"   |
| Height     | Overall | 37½"   |
|            | Seat    | 18½"   |
|            | Arm     | 24½"   |
| Depth      | Overall | 25"    |
|            | Seat    | 19"    |
|            | Weight  | 20 lbs |

COM 1.1 Yards

0.55 yds Seat - 0.55 yds Back

Side chair, barstool and counter-height chair also available

# FRAME

Fully welded frame in lightweight aluminum.

# **UPHOLSTERY**

Over 900 fabric or vinyl choices. COM is accepted.