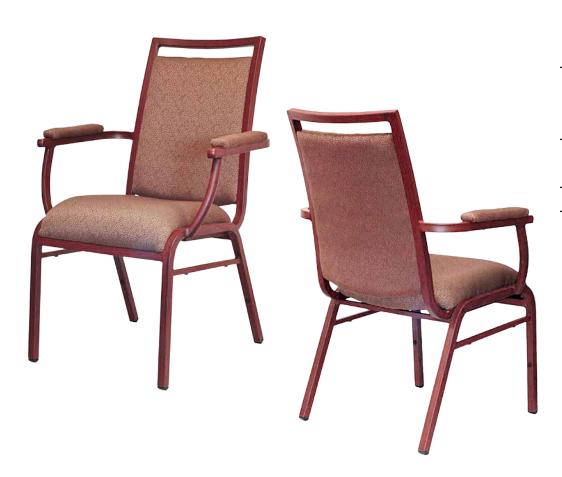

# CARLSBAD

3000044

| DIMENSIONS |         |        |
|------------|---------|--------|
| Width      | Overall | 25"    |
|            | Seat    | 16"    |
|            | Arm     | 23"    |
| Height     | Overall | 36½"   |
|            | Seat    | 18"    |
|            | Arm     | 25½"   |
| Depth      | Overall | 26½"   |
|            | Seat    | 17"    |
| _          | Weight  | 17 lbs |

#### COM 1.2 Yards

0.55 yds Seat - 0.55 yds Back 0.1 yds Arms

Side chair, barstool and counter-height chair also available

## FRAME

Fully welded frame in lightweight aluminum.

## FINISH

Over 25 frame choices in powdercoat or wood grain finish.

# **UPHOLSTERY**

Over 900 fabric or vinyl choices. COM is accepted.